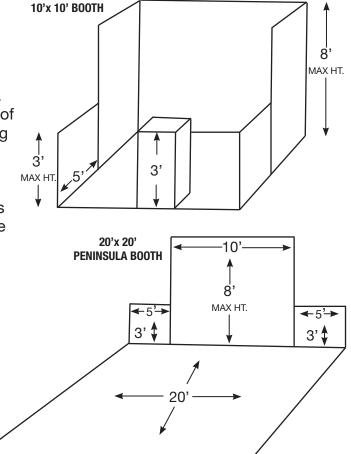

## **BOOTH SPACES**

- Standard in-line booths are 10' x 10' and will consist of an 8' high back wall of drapes and 3' high draped siderails. In the area five feet forward from the rear back wall of each booth, display material may be placed up to a height not exceeding 8' from the building floor. Beyond 5' from the rear of the booth, all parts of the exhibit shall not exceed 3' from the building floor. You must maintain the line of sight from booth to booth. Display material may not be placed outside the rented booth dimensions. Exhibits not conforming to these specifications in design, operation, or are objectionable in the opinion of the management, will be prohibited.
- Peninsula booths are 20' x 20' or larger. No back wall may exceed 8' high by 10' wide by 5' deep off the center. The line of sight to the booths behind the peninsula must be maintained.