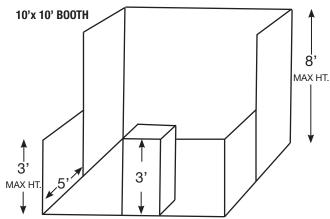

## **BOOTH SPACES**

• Standard in-line booths are 10' x 10' and will consist of an 8' high back wall of drapes and 3' high draped siderails. In the area five feet forward from the rear back wall of each booth, display material may be placed up to a height not exceeding 8' from the building floor. Beyond 5' from the rear of the booth, all parts of the exhibit shall not exceed 3' from the building floor. You must maintain the line of sight from booth to booth. Display material may not be placed outside the rented booth dimensions. Exhibits not conforming to these specifications in design, operation, or are objectionable in the opinion of the management, will be prohibited.