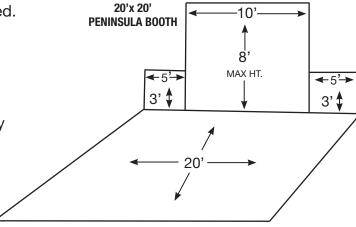

 Peninsula booths are 20' x 20' or larger. No back wall may exceed 8' high by 10' wide by 5' deep off the center. The line of sight to the booths behind the peninsula must be maintained.

- Island booths are booths exposed to aisles on all four sides. Island booths are typically 20' x 20' or larger, although it may be configured differently. The entire cubic content of the space may be used up to the maximum allowable height, which is 16', including floor-supported signage.
- For each 10' x 10' booth one 8' table skirted on three sides, 2 folding chairs, 1 wastebasket, and one 7" x 44" identification sign is provided. These items are provided to you by Show Management and CANNOT be exchanged or returned for credit. Different furnishings are available in the Exhibitor's Service Kit and may be rented at the stated prices. All booth designs must be approved by show management by November 1, 2014.
- Hanging signs from the ceiling is restricted to booths 20' x 20' or larger and perimeter booths (booths on the outside of the edge of the exhibit floor) 10' x 20' or larger. Signs must be centered over the booth and hung no higher than 6' below the ceiling and 12' from the floor.